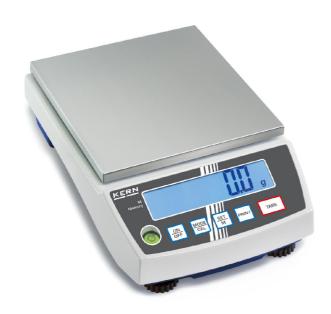

## KERN PCB 2000-1

The standard in the laboratory

| Measuring system                                |                                                  |
|-------------------------------------------------|--------------------------------------------------|
| Adjustment options:                             | External calibration                             |
| Eccentric loading at 1/3 [Max]:                 | 300 mg                                           |
| Linearity:                                      | 200 mg                                           |
| Readability [d]:                                | 100 mg                                           |
| Recommended adjusting weight:                   | 2 kg (M1)                                        |
| Repeatability:                                  | 100 mg                                           |
| Resolution:                                     | 20000                                            |
| Stabilisation time under laboratory conditions: | 3 s                                              |
| Warm up time:                                   | 30 min                                           |
| Weighing capacity [Max]:                        | 2 kg                                             |
| Weighing system:                                | Strain gauge                                     |
| Weighing units:                                 | tl (HK) tol g kg mo lb dwt tl<br>(Tw) ffa ozt oz |

| Construction                |                   |
|-----------------------------|-------------------|
| Casing material:            | Plastic           |
| Dimensions housing (WxDxH): | 163 x 245 x 79 mm |
| Level indicator:            | yes               |
| Material weighing plate:    | stainless steel   |
| Weighing surface (WxD):     | 130 x 130 mm      |